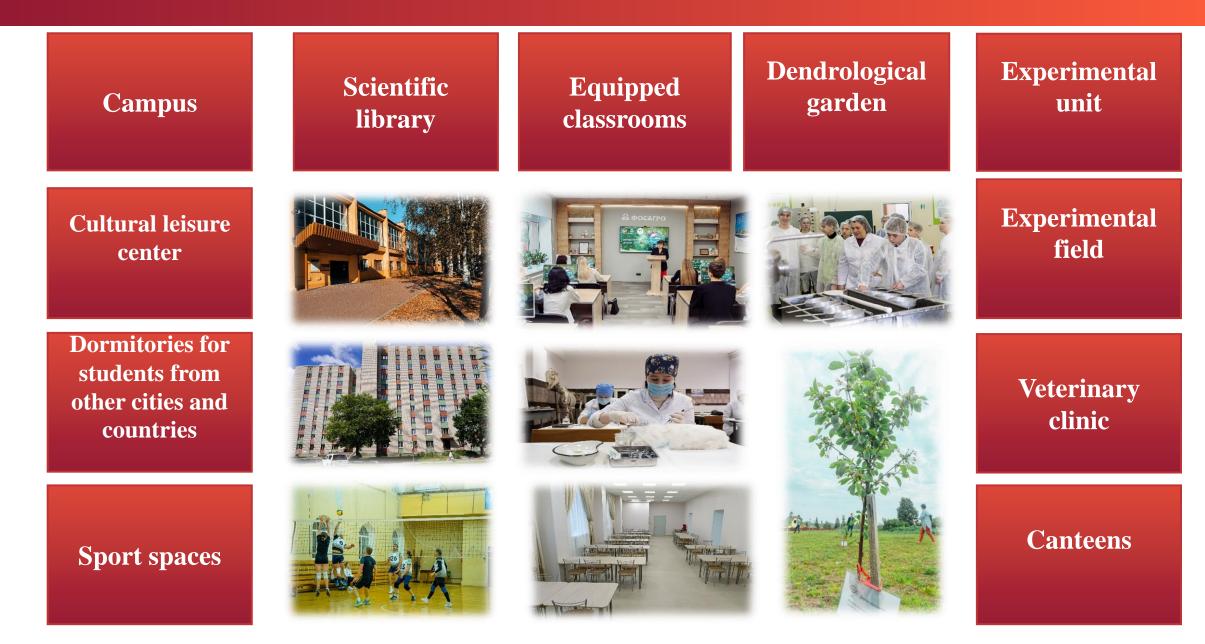

## Vologda SDFA – is

More than 700 budgetary places

All levels of education

High percentage of employability

**Opportunity to receive an additional education** 

**Individual trajectory of education** 

**Dormitories available for students** 